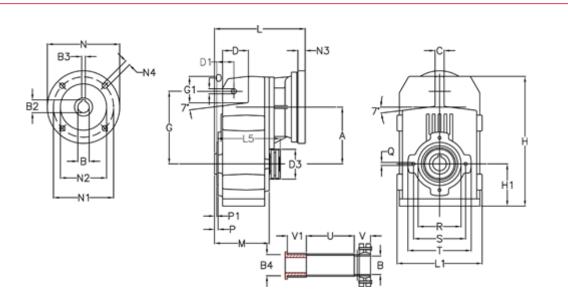

## **Measures**

| A = 150.50 | D1 = 54.0  | 15 = 180.0  | P1                                  | = 3.5    | V = 4  |
|------------|------------|-------------|-------------------------------------|----------|--------|
| B = 36     | d3 = 90    | M = 125.0   | Q                                   | = M10x17 | V1 = 5 |
| B1 = 19    | G = 170    | N = 200     | R                                   | = 110    |        |
| B2 = 21.8  | G1 = 84.0  | N1 = 165    | S                                   | = 130    |        |
| B3 = 6     | H = 326.0  | N2 = 130    | Т                                   | = 150    |        |
| B4 = 35    | H1 = 102.0 | N4 = M10x20 | Tightening torque Nm adapter bushin | g = 6.0  |        |
| C = 20     | L = 245.0  | O = 13      | Tightening torque Nm shrink disc    | = 8.0    |        |
| D = 68.0   | L1 = 210   | P = 6.5     | U                                   | = 95.5   |        |
|            |            |             |                                     |          |        |